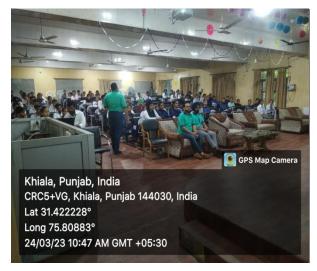

Department of Training & Placement has successfully organized Career Counselling Session by O7 Services Pvt Ltd for B.Tech (CSE/EE/CE/ME)/BCA students on 24 March 2023. In this session 91 students have participated. Mr. Gaurav Sharma & Mr. Anoop Singh shared their Experience & also aware the students about the latest programming languages which are used by IT industry. They also give the tips how to crack the competitive exam & how to prepare themselves for the interview.

Ref No: 15/5BBSU/TSP/ 23/ 230

16 March 2023

1. Department of Training & Placement is going to organize "Career Counselling Session" for the pre final & final year students. Details are as below:

| Company Name | O7 Services Pvt Ltd                                                                                                                                                                                                        |
|--------------|----------------------------------------------------------------------------------------------------------------------------------------------------------------------------------------------------------------------------|
| Team Members | Ms. Anjali/Mr. Gaurav Sharma/Mr. Anoop                                                                                                                                                                                     |
| Content      | <ul> <li>Interview Preparation</li> <li>Resume and CV Preparation</li> <li>Placement related preparation- Aptitude</li> <li>Introduction to all the emerging technologies - OOPs, Database, Data Structure, etc</li> </ul> |
|              | Session 1                                                                                                                                                                                                                  |
| Branch Name  | B.Tech (CSE)/BCA 4 <sup>th</sup> Semester                                                                                                                                                                                  |
| Date & Time  | 24 March 2023 10:00am onwards                                                                                                                                                                                              |
|              | Session 2                                                                                                                                                                                                                  |
| Branch Name  | B.Tech (CSE/ME/CE/EE) 6 <sup>th</sup> Semester                                                                                                                                                                             |
| Date & Time  | 24 March 2023 12:30am onwards                                                                                                                                                                                              |