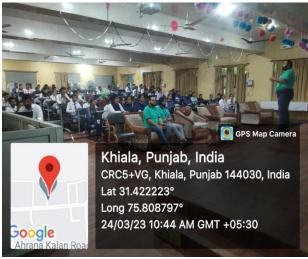

Department of Training & Placement has successfully organized Career Counselling Session by O7 Services Pvt Ltd for B.Tech (CSE/EE/CE/ME)/BCA students on 24 March 2023. In this session 91 students have participated. Mr. Gaurav Sharma & Mr. Anoop Singh shared their Experience & also aware the students about the latest programming languages which are used by IT industry. They also give the tips how to crack the competitive exam & how to prepare themselves for the interview.

Ref No: 15/5BBSU/TSP/ 23/ 230

16 March 2023

1. Department of Training & Placement is going to organize "Career Counselling Session" for the pre final & final year students. Details are as below:

| Company Name | O7 Services Pvt Ltd                                                                                                                                                                                                        |
|--------------|----------------------------------------------------------------------------------------------------------------------------------------------------------------------------------------------------------------------------|
| Team Members | Ms. Anjali/Mr. Gaurav Sharma/Mr. Anoop                                                                                                                                                                                     |
| Content      | <ul> <li>Interview Preparation</li> <li>Resume and CV Preparation</li> <li>Placement related preparation- Aptitude</li> <li>Introduction to all the emerging technologies - OOPs, Database, Data Structure, etc</li> </ul> |
|              | Session 1                                                                                                                                                                                                                  |
| Branch Name  | B.Tech (CSE)/BCA 4 <sup>th</sup> Semester                                                                                                                                                                                  |
| Date & Time  | 24 March 2023 10:00am onwards                                                                                                                                                                                              |
|              | Session 2                                                                                                                                                                                                                  |
| Branch Name  | B.Tech (CSE/ME/CE/EE) 6 <sup>th</sup> Semester                                                                                                                                                                             |
| Date & Time  | 24 March 2023 12:30am onwards                                                                                                                                                                                              |