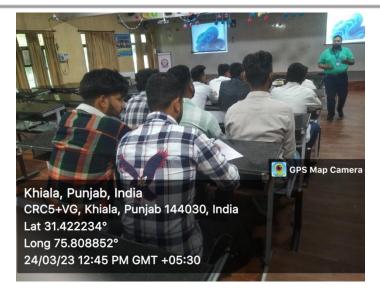

Department of Training & Placement has successfully organized Career Counselling Session by O7 Services Pvt Ltd for B.Tech (CSE/EE/CE/ME)/BCA students on 24 March 2023. In this session 91 students have participated. Mr. Gaurav Sharma & Mr. Anoop Singh shared their Experience & also aware the students about the latest programming languages which are used by IT industry. They also give the tips how to crack the competitive exam & how to prepare themselves for the interview.

Ref No: 15/5BBSU/TSP/ 23/ 230

16 March 2023

1. Department of Training & Placement is going to organize "Career Counselling Session" for the pre final & final year students. Details are as below:

| Company Name | O7 Services Pvt Ltd                                                                                                                                                                                                        |
|--------------|----------------------------------------------------------------------------------------------------------------------------------------------------------------------------------------------------------------------------|
| Team Members | Ms. Anjali/Mr. Gaurav Sharma/Mr. Anoop                                                                                                                                                                                     |
| Content      | <ul> <li>Interview Preparation</li> <li>Resume and CV Preparation</li> <li>Placement related preparation- Aptitude</li> <li>Introduction to all the emerging technologies - OOPs, Database, Data Structure, etc</li> </ul> |
|              | Session 1                                                                                                                                                                                                                  |
| Branch Name  | B.Tech (CSE)/BCA 4 <sup>th</sup> Semester                                                                                                                                                                                  |
| Date & Time  | 24 March 2023 10:00am onwards                                                                                                                                                                                              |
|              | Session 2                                                                                                                                                                                                                  |
| Branch Name  | B.Tech (CSE/ME/CE/EE) 6 <sup>th</sup> Semester                                                                                                                                                                             |
| Date & Time  | 24 March 2023 12:30am onwards                                                                                                                                                                                              |